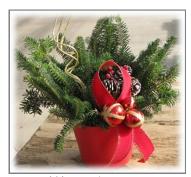

# We are currently taking orders for ......







## Poinsettia's

#### 4.5" Poinsettia

- Red, White, Pink & Marble
- Packed in trays of 10 300 on a cart

#### 6" Poinsettia

- Red, White, Pink & Marble
- Packed in trays of 6 96 on a cart

#### 6.5" Poinsettia

- Red, White, Pink & Marble
- Packed in trays of 6 96 on a cart

#### 8" Poinsettia

- Red, White, Pink & Marble
- 30 on a cart

#### 10" Poinsettia

- Red, White, Pink & Marble
- 20 on a cart

# **Winter Arrangements**

### 6.5" Winter Arrangement

• 84 on a cart

#### **Winter Whiskey Barrel**

• 54 on a cart

#### **Winter Basket**

• 60 on a cart

#### Winter Log

• 48 on a cart



Winter Log



6.5" Winter Arrangement



Winter Basket



Winter Whiskey Barrel

300 South Meriden Road, Cheshire, CT 06410 Phone: (203) 272-4680 - Fax: (203) 272-7127