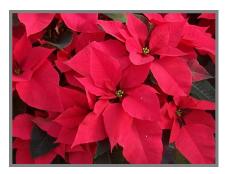

## Poinsettia's

#### 4.5" Poinsettia

- Red, White, Pink & Marble
- Packed in trays of 10 300 on a cart

#### 6" Poinsettia

- Red, White, Pink & Marble
- Packed in trays of 6 96 on a cart

#### 6.5" Poinsettia

- Red, White, Pink & Marble
- Packed in trays of 6 96 on a cart

#### 8" Poinsettia

- Red, White, Pink & Marble
- 30 on a cart

#### 10" Poinsettia

- Red, White, Pink & Marble
- 20 on a cart