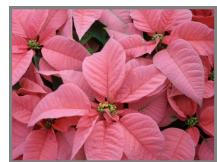

## Poinsettia's

#### 4.5" Poinsettia

- Red, White, Pink & Marble
- Packed in trays of 10 300 on a cart

#### 6" Poinsettia

- Red, White, Pink & Marble
- Packed in trays of 6 96 on a cart

#### 6.5" Poinsettia

- Red, White, Pink & Marble
- Packed in trays of 6 96 on a cart

#### 8" Poinsettia

- Red, White, Pink & Marble
- 30 on a cart

#### 10" Poinsettia

- Red, White, Pink & Marble
- 20 on a cart