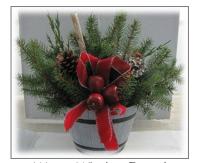

# We are currently taking orders for ......







## Poinsettia's

#### 4.5" Poinsettia

- Red, White, Pink & Marble
- Packed in trays of 10 300 on a cart

#### 6" Poinsettia

- Red, White, Pink & Marble
- Packed in trays of 6 96 on a cart

#### 6.5" Poinsettia

- Red, White, Pink & Marble
- Packed in trays of 6 96 on a cart

#### 8" Poinsettia

- Red, White, Pink & Marble
- 30 on a cart

#### 10" Poinsettia

- Red, White, Pink & Marble
- 20 on a cart

# **Winter Arrangements**

### 6.5" Winter Arrangement

• 84 on a cart

#### **Winter Whiskey Barrel**

• 54 on a cart

#### **Winter Basket**

• 60 on a cart

#### Winter Log

• 48 on a cart



Winter Log



6.5" Winter Arrangement



Winter Basket



Winter Whiskey Barrel

300 South Meriden Road, Cheshire, CT 06410 Phone: (203) 272-4680 - Fax: (203) 272-7127