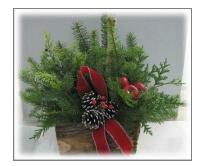

# We are currently taking orders for ......







## Poinsettia's

#### 4.5" Poinsettia

- Red, White, Pink & Marble
- Packed in trays of 10 300 on a cart

#### 6" Poinsettia

- Red, White, Pink & Marble
- Packed in trays of 6 96 on a cart

#### 6.5" Poinsettia

- Red, White, Pink & Marble
- Packed in trays of 6 96 on a cart

#### 8" Poinsettia

- Red, White, Pink & Marble
- 30 on a cart

#### 10" Poinsettia

- Red, White, Pink & Marble
- 20 on a cart

# **Winter Arrangements**

### 6.5" Winter Arrangement

• 84 on a cart

#### **Winter Whiskey Barrel**

• 54 on a cart

#### **Winter Basket**

• 60 on a cart

#### Winter Log

• 48 on a cart



Winter Log



6.5" Winter Arrangement



Winter Basket



Winter Whiskey Barrel

300 South Meriden Road, Cheshire, CT 06410 Phone: (203) 272-4680 - Fax: (203) 272-7127