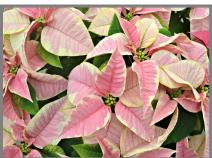

## Poinsettia's

#### 4.5" Poinsettia

- Red, White, Pink & Marble
- Packed in trays of 10 300 on a cart

#### 6" Poinsettia

- Red, White, Pink & Marble
- Packed in trays of 6 96 on a cart

#### 6.5" Poinsettia

- Red, White, Pink & Marble
- Packed in trays of 6 96 on a cart

#### 8" Poinsettia

- Red, White, Pink & Marble
- 30 on a cart

#### 10" Poinsettia

- Red, White, Pink & Marble
- 20 on a cart